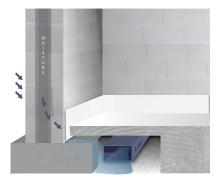

### WHAT IS IT?

Drainwall is a non-permeable panel that is permanently fastened to the foundation wall to stop water from entering the basement. Drainwall features small bubbles on the back that allow water from the foundation wall to be channeled down into the sub-floor drainage system, keeping the basement interior dry.

### **BUBBLE CLOSE-UP**

AFTER (OPTION 1) COVER WEEP HOLES ONLY

AFTER (OPTION 2) FULL HEIGHT PROTECTION

RICHTECH CINDUSTRIES 800.677.7791 RICHTECHINDUSTRIES.COM

- RICHTECH INDUSTRIES ONLY SELLS TO PROFESSIONAL CONTRACTORS -