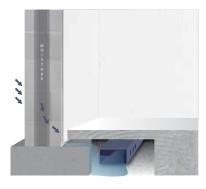

### WHAT IS IT?

Drainwall is a non-permeable panel that is permanently fastened to the foundation wall to stop water from entering the basement. Drainwall features small bubbles on the back that allow water from the foundation wall to be channeled down into the sub-floor drainage system, keeping the basement interior dry.

### **BUBBLE CLOSE-UP**

AFTER (OPTION 1) COVER WEEP HOLES ONLY

AFTER (OPTION 2) FULL HEIGHT PROTECTION

RICHTECH CINDUSTRIES 800.677.7791 RICHTECHINDUSTRIES.COM

- RICHTECH INDUSTRIES ONLY SELLS TO PROFESSIONAL CONTRACTORS -