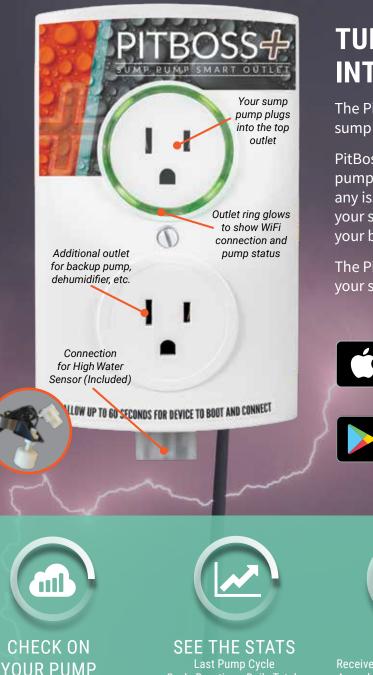

# **CONTACTS YOU IF YOUR SUMP PUMP HAS A PROBLEM**

ALLOW UP TO 60 SECONDS FOR DEVICE TO BOOT AND CONNECT

The PitBoss+Sump Pump Smart Outlet uses your home's WiFi to monitor your sump pump 24/7. If a problem with your pump is detected, the PitBoss+Smart Outlet sends alerts to your smartphone so you can take action.

### **TURNS ANY SUMP PUMP INTO A SMART PUMP!**

The PitBoss+Sump Pump Smart Outlet connects any sump pump to PitBoss+'s 24/7 Monitoring Service.

PitBoss+ automatically tracks incoming data from your pump and checks that the pump is working properly. If any issues are detected, PitBoss+ will send an alert to your smartphone, giving you time to take action before your basement floods.