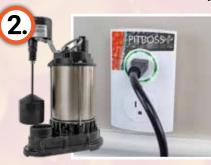

Plug Smart Outlet into a wall outlet

Plug your sump pump into Smart Outlet

Get the FREE App to monitor the pump and receive and alerts