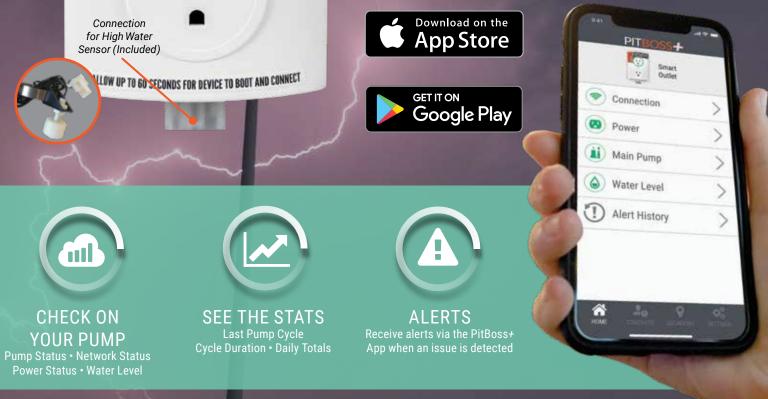

The PitBoss+App also gives you visibility to the health of your system remotely, from anywhere and at any time.