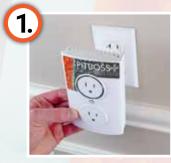

Plug Smart Outlet into a wall outlet

Plug your sump pump into Smart Outlet

Get the FREE App to monitor the pump and receive and alerts