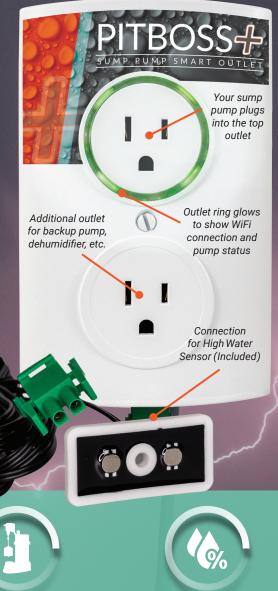

#### Watches over your sump pump

- The PitBoss+ Sump Pump Smart Outlet connects any sump pump to the PitBoss+ 24/7 Monitoring Service
- PitBoss+ automatically tracks incoming data from your pump and checks that the pump is working properly. If any issues are detected, PitBoss+ will send an alert to your smartphone, giving you time to take action before your basement floods.
- The PitBoss + App also gives you visibility to the health of your system remotely, from anywhere and at any time

#### Monitors your home's relative humidity & temperature

- Features a high-precision humidity sensor that provides accurate readings of relative humidity levels within a range of 0-100%. It also has a built-in temperature sensor that can measure temperatures from 0°F to 110°F.
- If the temperature or relative humidity level measures above or below your threshold, an alert will be sent to your smartphone
- Also includes water sensor that detects standing water