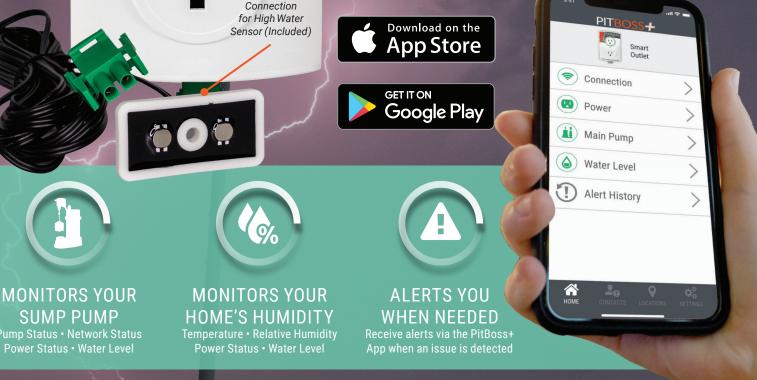

# **CONTACTS YOU IF YOUR SUMP PUMP HAS A PROBLEM**

# 24/7 SUMP PUMP AND AIR QUALITY MONITORING IN THE PALM OF YOUR HAND

SUMP PUMP Pump Status • Network Status Power Status • Water Level

The PitBoss+ App also gives you visibility to the relative humidity and temperature in your home, from anywhere and at any time.