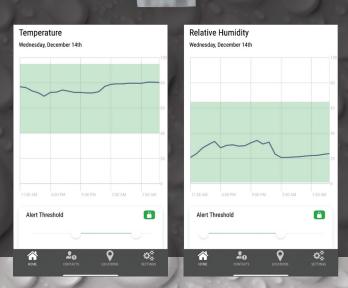

#### Monitors your home's relative humidity & temperature

- Features a high-precision humidity sensor that provides accurate readings of relative humidity levels within a range of 0-100%. It also has a built-in temperature sensor that can measure temperatures from 0°F to 110°F.
- If the temperature or relative humidity level measures above or below your threshold, an alert will be sent to your smartphone
- Also includes water sensor that detects standing water