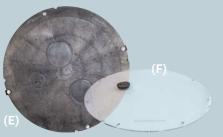

> NOW **AVAILABLE**

|                              | Item #  | Description                                            |  |
|------------------------------|---------|--------------------------------------------------------|--|
| 18" Diameter Basins          |         |                                                        |  |
|                              | SBBASHD | 22", Solid                                             |  |
| (A)                          | SB516HD | 22", Perforated                                        |  |
|                              | SB024HD | 24", Solid                                             |  |
|                              | SB024PF | 24", Perforated                                        |  |
|                              | SB030HD | 30", Solid                                             |  |
|                              | SB030PF | 30", Perforated                                        |  |
| Lids for 18" Diameter Basins |         |                                                        |  |
| (C)                          | SBR00HD | Solid, No Holes                                        |  |
| (D)                          | SBR00CL | @lear Solid, No Holes                                  |  |
| (E)                          | SBECGHD | Solid with Cord Hole Only                              |  |
| (F)                          | SBECGCL | @lear Solid with Cord Hole Only                        |  |
| (G)                          | SBRADHD | Solid with Cord Hole and Single 1-1/2" Discharge       |  |
| (H)                          | SBRADCL | @lear Solid with Cord Hole and Single 1-1/2" Discharge |  |
| (I)                          | SBGASH2 | Solid with Cord Hole and Dual 1-1/2" Discharges        |  |
| (J)                          | SBGASCL | @lear Solid with Cord Hole and Dual 1-1/2" Discharges  |  |
| (K)                          | SBSPLHD | Split with Cord Hole and Single 1-1/2" Discharge       |  |
| (L)                          | SBSPLCL | @lear Split with Cord Hole and Single 1-1/2" Discharge |  |
| (M)                          | SBSLTHD | Slotted                                                |  |
| (N)                          | SBSLTCL | @ar Slotted                                            |  |