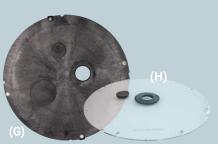

> NOW **AVAILABLE**

|                              | Item #  | Description                                            |  |
|------------------------------|---------|--------------------------------------------------------|--|
| 18" Diameter Basins          |         |                                                        |  |
|                              | SBBASHD | 22", Solid                                             |  |
| (A)                          | SB516HD | 22", Perforated                                        |  |
|                              | SB024HD | 24", Solid                                             |  |
|                              | SB024PF | 24", Perforated                                        |  |
|                              | SB030HD | 30", Solid                                             |  |
|                              | SB030PF | 30", Perforated                                        |  |
| Lids for 18" Diameter Basins |         |                                                        |  |
| (C)                          | SBR00HD | Solid, No Holes                                        |  |
| (D)                          | SBR00CL | @lear Solid, No Holes                                  |  |
| (E)                          | SBECGHD | Solid with Cord Hole Only                              |  |
| (F)                          | SBECGCL | @lear Solid with Cord Hole Only                        |  |
| (G)                          | SBRADHD | Solid with Cord Hole and Single 1-1/2" Discharge       |  |
| (H)                          | SBRADCL | @lear Solid with Cord Hole and Single 1-1/2" Discharge |  |
| (I)                          | SBGASH2 | Solid with Cord Hole and Dual 1-1/2" Discharges        |  |
| (J)                          | SBGASCL | @lear Solid with Cord Hole and Dual 1-1/2" Discharges  |  |
| (K)                          | SBSPLHD | Split with Cord Hole and Single 1-1/2" Discharge       |  |
| (L)                          | SBSPLCL | @lear Split with Cord Hole and Single 1-1/2" Discharge |  |
| (M)                          | SBSLTHD | Slotted                                                |  |
| (N)                          | SBSLTCL | @ar Slotted                                            |  |