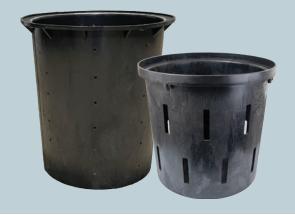

> NOW **AVAILABLE**

|                              | Item #  | Description                                            |  |
|------------------------------|---------|--------------------------------------------------------|--|
| 18" Diameter Basins          |         |                                                        |  |
|                              | SBBASHD | 22", Solid                                             |  |
| (A)                          | SB516HD | 22", Perforated                                        |  |
|                              | SB024HD | 24", Solid                                             |  |
|                              | SB024PF | 24", Perforated                                        |  |
|                              | SB030HD | 30", Solid                                             |  |
|                              | SB030PF | 30", Perforated                                        |  |
| Lids for 18" Diameter Basins |         |                                                        |  |
| (C)                          | SBR00HD | Solid, No Holes                                        |  |
| (D)                          | SBR00CL | @lear Solid, No Holes                                  |  |
| (E)                          | SBECGHD | Solid with Cord Hole Only                              |  |
| (F)                          | SBECGCL | @lear Solid with Cord Hole Only                        |  |
| (G)                          | SBRADHD | Solid with Cord Hole and Single 1-1/2" Discharge       |  |
| (H)                          | SBRADCL | @lear Solid with Cord Hole and Single 1-1/2" Discharge |  |
| (I)                          | SBGASH2 | Solid with Cord Hole and Dual 1-1/2" Discharges        |  |
| (J)                          | SBGASCL | @lear Solid with Cord Hole and Dual 1-1/2" Discharges  |  |
| (K)                          | SBSPLHD | Split with Cord Hole and Single 1-1/2" Discharge       |  |
| (L)                          | SBSPLCL | @lear Split with Cord Hole and Single 1-1/2" Discharge |  |
| (M)                          | SBSLTHD | Slotted                                                |  |
| (N)                          | SBSLTCL | @ar Slotted                                            |  |

|                            | Item #    | Description                                                      |  |
|----------------------------|-----------|------------------------------------------------------------------|--|
| Crawl Space Basins & Lids  |           |                                                                  |  |
|                            | SB016HD   | Basin - Solid, 17"W x 16"D                                       |  |
|                            | SB016PF   | Basin – Perforated, 17"W x 16"D                                  |  |
| (B)                        | SB016SL   | Basin - Slotted, 17"W x 16"D                                     |  |
|                            | SBLCRLR   | Lid – Solid with Cord Hole and Single 1-1/2" Discharge           |  |
|                            | SBLCRLC   | Lid - @ear Solid with Cord Hole and Single 1-1/2" Discharge      |  |
|                            | SBR00CRLC | Lid - @ear Solid with No Holes                                   |  |
|                            | SBSPLCRLC | Lid - @lear Split Top with Cord Hole and Single 1-1/2" Discharge |  |
|                            | SBCRLHD1  | Kit – Solid Basin & Regular Lid Kit, 17"W x 16"D                 |  |
|                            | SBCRLPF1  | Kit – Perforated Basin & Regular Lid Kit, 17"W x 16"D            |  |
|                            | SBCRLCL1  | Kit – Slotted Basin & <b>@ear</b> Lid Kit, 17"W x 16"D           |  |
| Lid Hardware & Accessories |           |                                                                  |  |
|                            | SB112GMT  | 1-1/2" Grommet for Regular & Crawl Space Lids                    |  |
|                            | SB200GMT  | 2" Grommet for Regular & Crawl Space Lids                        |  |
|                            | SBBLNKGMT | Blank Grommet for Regular & Crawl Space Lids                     |  |
|                            | SBCRDGMT  | Cord Grommet for Regular & Crawl Space Lids                      |  |
|                            | SBGSKT    | Gasket Seal for 18" Regular Lid                                  |  |
|                            | SBGSKTCRL | Gasket Seal Tape for 17" Crawl Space Lid                         |  |
|                            | SBHDWRE   | Hardware for Regular & Crawl Space Lids                          |  |