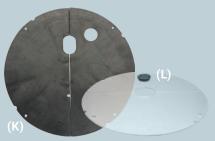

> NOW **AVAILABLE**

|                              | Item #  | Description                                            |  |
|------------------------------|---------|--------------------------------------------------------|--|
| 18" Diameter Basins          |         |                                                        |  |
|                              | SBBASHD | 22", Solid                                             |  |
| (A)                          | SB516HD | 22", Perforated                                        |  |
|                              | SB024HD | 24", Solid                                             |  |
|                              | SB024PF | 24", Perforated                                        |  |
|                              | SB030HD | 30", Solid                                             |  |
|                              | SB030PF | 30", Perforated                                        |  |
| Lids for 18" Diameter Basins |         |                                                        |  |
| (C)                          | SBR00HD | Solid, No Holes                                        |  |
| (D)                          | SBR00CL | @lear Solid, No Holes                                  |  |
| (E)                          | SBECGHD | Solid with Cord Hole Only                              |  |
| (F)                          | SBECGCL | @lear Solid with Cord Hole Only                        |  |
| (G)                          | SBRADHD | Solid with Cord Hole and Single 1-1/2" Discharge       |  |
| (H)                          | SBRADCL | @lear Solid with Cord Hole and Single 1-1/2" Discharge |  |
| (I)                          | SBGASH2 | Solid with Cord Hole and Dual 1-1/2" Discharges        |  |
| (J)                          | SBGASCL | @lear Solid with Cord Hole and Dual 1-1/2" Discharges  |  |
| (K)                          | SBSPLHD | Split with Cord Hole and Single 1-1/2" Discharge       |  |
| (L)                          | SBSPLCL | @lear Split with Cord Hole and Single 1-1/2" Discharge |  |
| (M)                          | SBSLTHD | Slotted                                                |  |
| (N)                          | SBSLTCL | @ar Slotted                                            |  |