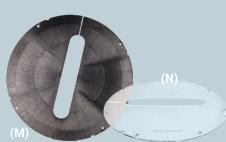

> NOW **AVAILABLE**

|                              | Item #  | Description                                            |  |
|------------------------------|---------|--------------------------------------------------------|--|
| 18" Diameter Basins          |         |                                                        |  |
|                              | SBBASHD | 22", Solid                                             |  |
| (A)                          | SB516HD | 22", Perforated                                        |  |
|                              | SB024HD | 24", Solid                                             |  |
|                              | SB024PF | 24", Perforated                                        |  |
|                              | SB030HD | 30", Solid                                             |  |
|                              | SB030PF | 30", Perforated                                        |  |
| Lids for 18" Diameter Basins |         |                                                        |  |
| (C)                          | SBR00HD | Solid, No Holes                                        |  |
| (D)                          | SBR00CL | @lear Solid, No Holes                                  |  |
| (E)                          | SBECGHD | Solid with Cord Hole Only                              |  |
| (F)                          | SBECGCL | @lear Solid with Cord Hole Only                        |  |
| (G)                          | SBRADHD | Solid with Cord Hole and Single 1-1/2" Discharge       |  |
| (H)                          | SBRADCL | @lear Solid with Cord Hole and Single 1-1/2" Discharge |  |
| (I)                          | SBGASH2 | Solid with Cord Hole and Dual 1-1/2" Discharges        |  |
| (J)                          | SBGASCL | @lear Solid with Cord Hole and Dual 1-1/2" Discharges  |  |
| (K)                          | SBSPLHD | Split with Cord Hole and Single 1-1/2" Discharge       |  |
| (L)                          | SBSPLCL | @lear Split with Cord Hole and Single 1-1/2" Discharge |  |
| (M)                          | SBSLTHD | Slotted                                                |  |
| (N)                          | SBSLTCL | @ar Slotted                                            |  |