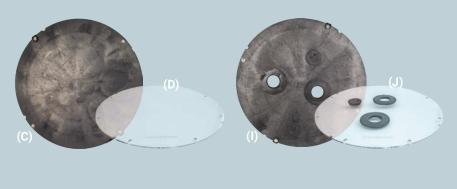

> NOW **AVAILABLE**

|                              | Item #  | Description                                            |  |
|------------------------------|---------|--------------------------------------------------------|--|
| 18" Diameter Basins          |         |                                                        |  |
|                              | SBBASHD | 22", Solid                                             |  |
| (A)                          | SB516HD | 22", Perforated                                        |  |
|                              | SB024HD | 24", Solid                                             |  |
|                              | SB024PF | 24", Perforated                                        |  |
|                              | SB030HD | 30", Solid                                             |  |
|                              | SB030PF | 30", Perforated                                        |  |
| Lids for 18" Diameter Basins |         |                                                        |  |
| (C)                          | SBR00HD | Solid, No Holes                                        |  |
| (D)                          | SBR00CL | @lear Solid, No Holes                                  |  |
| (E)                          | SBECGHD | Solid with Cord Hole Only                              |  |
| (F)                          | SBECGCL | @lear Solid with Cord Hole Only                        |  |
| (G)                          | SBRADHD | Solid with Cord Hole and Single 1-1/2" Discharge       |  |
| (H)                          | SBRADCL | @lear Solid with Cord Hole and Single 1-1/2" Discharge |  |
| (I)                          | SBGASH2 | Solid with Cord Hole and Dual 1-1/2" Discharges        |  |
| (J)                          | SBGASCL | @lear Solid with Cord Hole and Dual 1-1/2" Discharges  |  |
| (K)                          | SBSPLHD | Split with Cord Hole and Single 1-1/2" Discharge       |  |
| (L)                          | SBSPLCL | @lear Split with Cord Hole and Single 1-1/2" Discharge |  |
| (M)                          | SBSLTHD | Slotted                                                |  |
| (N)                          | SBSLTCL | @ar Slotted                                            |  |