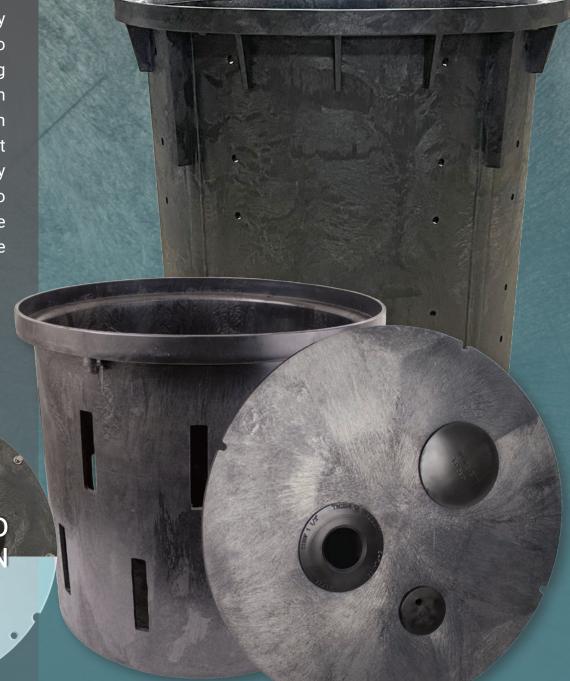

## BASINS & LIDS

FEATURING SECURE BOLT DOWN HARDWARE

Richtech heavy duty basins are designed to maintain shape during backfill. Our custom lids feature bolt down tops and air-tight gasket seals. The lids are sturdy enough to support up to 250 lbs. All lids include necessary hardware and grommets.

> NOW **AVAILABLE**

|                              | Item #  | Description                                            |  |
|------------------------------|---------|--------------------------------------------------------|--|
| 18" Diameter Basins          |         |                                                        |  |
|                              | SBBASHD | 22", Solid                                             |  |
| (A)                          | SB516HD | 22", Perforated                                        |  |
|                              | SB024HD | 24", Solid                                             |  |
|                              | SB024PF | 24", Perforated                                        |  |
|                              | SB030HD | 30", Solid                                             |  |
|                              | SB030PF | 30", Perforated                                        |  |
| Lids for 18" Diameter Basins |         |                                                        |  |
| (C)                          | SBR00HD | Solid, No Holes                                        |  |
| (D)                          | SBR00CL | @lear Solid, No Holes                                  |  |
| (E)                          | SBECGHD | Solid with Cord Hole Only                              |  |
| (F)                          | SBECGCL | @lear Solid with Cord Hole Only                        |  |
| (G)                          | SBRADHD | Solid with Cord Hole and Single 1-1/2" Discharge       |  |
| (H)                          | SBRADCL | @lear Solid with Cord Hole and Single 1-1/2" Discharge |  |
| (I)                          | SBGASH2 | Solid with Cord Hole and Dual 1-1/2" Discharges        |  |
| (J)                          | SBGASCL | @lear Solid with Cord Hole and Dual 1-1/2" Discharges  |  |
| (K)                          | SBSPLHD | Split with Cord Hole and Single 1-1/2" Discharge       |  |
| (L)                          | SBSPLCL | @lear Split with Cord Hole and Single 1-1/2" Discharge |  |
| (M)                          | SBSLTHD | Slotted                                                |  |
| (N)                          | SBSLTCL | @ar Slotted                                            |  |