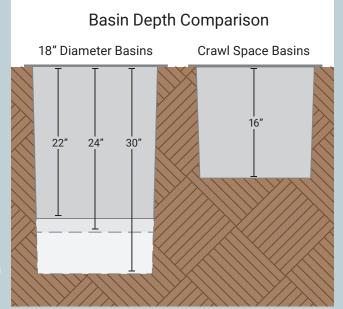

> NOW **AVAILABLE**

|                              | Item #  | Description                                            |  |
|------------------------------|---------|--------------------------------------------------------|--|
| 18" Diameter Basins          |         |                                                        |  |
|                              | SBBASHD | 22", Solid                                             |  |
| (A)                          | SB516HD | 22", Perforated                                        |  |
|                              | SB024HD | 24", Solid                                             |  |
|                              | SB024PF | 24", Perforated                                        |  |
|                              | SB030HD | 30", Solid                                             |  |
|                              | SB030PF | 30", Perforated                                        |  |
| Lids for 18" Diameter Basins |         |                                                        |  |
| (C)                          | SBR00HD | Solid, No Holes                                        |  |
| (D)                          | SBR00CL | @lear Solid, No Holes                                  |  |
| (E)                          | SBECGHD | Solid with Cord Hole Only                              |  |
| (F)                          | SBECGCL | @lear Solid with Cord Hole Only                        |  |
| (G)                          | SBRADHD | Solid with Cord Hole and Single 1-1/2" Discharge       |  |
| (H)                          | SBRADCL | @lear Solid with Cord Hole and Single 1-1/2" Discharge |  |
| (I)                          | SBGASH2 | Solid with Cord Hole and Dual 1-1/2" Discharges        |  |
| (J)                          | SBGASCL | @lear Solid with Cord Hole and Dual 1-1/2" Discharges  |  |
| (K)                          | SBSPLHD | Split with Cord Hole and Single 1-1/2" Discharge       |  |
| (L)                          | SBSPLCL | @lear Split with Cord Hole and Single 1-1/2" Discharge |  |
| (M)                          | SBSLTHD | Slotted                                                |  |
| (N)                          | SBSLTCL | @ar Slotted                                            |  |

|                            | Item #    | Description                                                      |  |
|----------------------------|-----------|------------------------------------------------------------------|--|
| Crawl Space Basins & Lids  |           |                                                                  |  |
|                            | SB016HD   | Basin - Solid, 17"W x 16"D                                       |  |
|                            | SB016PF   | Basin – Perforated, 17"W x 16"D                                  |  |
| (B)                        | SB016SL   | Basin - Slotted, 17"W x 16"D                                     |  |
|                            | SBLCRLR   | Lid – Solid with Cord Hole and Single 1-1/2" Discharge           |  |
|                            | SBLCRLC   | Lid - @ear Solid with Cord Hole and Single 1-1/2" Discharge      |  |
|                            | SBR00CRLC | Lid - @ear Solid with No Holes                                   |  |
|                            | SBSPLCRLC | Lid - @lear Split Top with Cord Hole and Single 1-1/2" Discharge |  |
|                            | SBCRLHD1  | Kit – Solid Basin & Regular Lid Kit, 17"W x 16"D                 |  |
|                            | SBCRLPF1  | Kit – Perforated Basin & Regular Lid Kit, 17"W x 16"D            |  |
|                            | SBCRLCL1  | Kit – Slotted Basin & <b>@ear</b> Lid Kit, 17"W x 16"D           |  |
| Lid Hardware & Accessories |           |                                                                  |  |
|                            | SB112GMT  | 1-1/2" Grommet for Regular & Crawl Space Lids                    |  |
|                            | SB200GMT  | 2" Grommet for Regular & Crawl Space Lids                        |  |
|                            | SBBLNKGMT | Blank Grommet for Regular & Crawl Space Lids                     |  |
|                            | SBCRDGMT  | Cord Grommet for Regular & Crawl Space Lids                      |  |
|                            | SBGSKT    | Gasket Seal for 18" Regular Lid                                  |  |
|                            | SBGSKTCRL | Gasket Seal Tape for 17" Crawl Space Lid                         |  |
|                            | SBHDWRE   | Hardware for Regular & Crawl Space Lids                          |  |