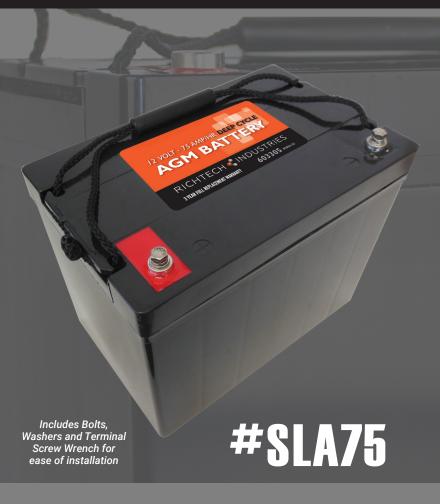

## **MAINTENANCE-FREE**

## 75 AMP/HR BATTERY AGM SEALED LEAD-ACID BATTERY

- Flame arresting, oneway pressure relief vent for safety and long life
- Multi-cell design for economy of installation and maintenance
- Thermally welded case-to-cover body to eliminate leakage
- Can be used in any orientation: upright, side or end mounting recommended

- Maximum plate thickness to support frequent deep discharge cvcles
- Computer generated grid design optimized for high power density
- Low-calcium grid alloy for reduced gas emission and ease of recycling
- Manufactured by an IS09001 certified facility
- AGM Design and ULrecognized component