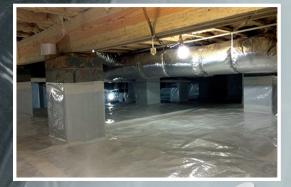

#### WHAT IS FLEXI-SEAL?

Flexi-Seal is a reinforced flexible membrane, the main component used in constructing closed, conditioned or vented crawl spaces. Flexi-Seal exceeds ASTM E-1745 requirements for a vapor and moisture barrier. Flexi-Seal conforms to all building code requirements for use in crawl space encapsulation.

#### HOW FLEXI-SEAL WORKS

Entire basements and crawl spaces can be completely sealed off from external moisture and ground vapor. Flexi-Seal transforms a dark dingy foundation into a clean, dry storage area that can be walked on.

### WHY FLEXI-SEAL?

- STOPS MOISTURE PENETRATION
  SEALS OUT GROUND VAPORS
- BRILLIANT WHITE FINISH
- TOUGH, DURABLE & TEAR RESISTANT
- REINFORCED HEAVY-DUTY MATERIAL