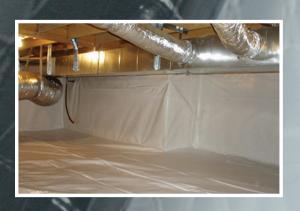

#### WHAT IS FLEXI-SEAL?

Flexi-Seal is a reinforced flexible membrane, the main component used in constructing closed, conditioned or vented crawl spaces. Flexi-Seal exceeds ASTM E-1745 requirements for a vapor and moisture barrier. Flexi-Seal conforms to all building code requirements for use in crawl space encapsulation.

#### HOW FLEXI-SEAL WORKS

Entire basements and crawl spaces can be completely sealed off from external moisture and ground vapor. Flexi-Seal transforms a dark dingy foundation into a clean, dry storage area that can be walked on.

### WHY FLEXI-SEAL?

- STOPS MOISTURE PENETRATION
  SEALS OUT GROUND VAPORS
- BRILLIANT WHITE FINISH
- TOUGH, DURABLE & TEAR RESISTANT
- REINFORCED HEAVY-DUTY MATERIAL