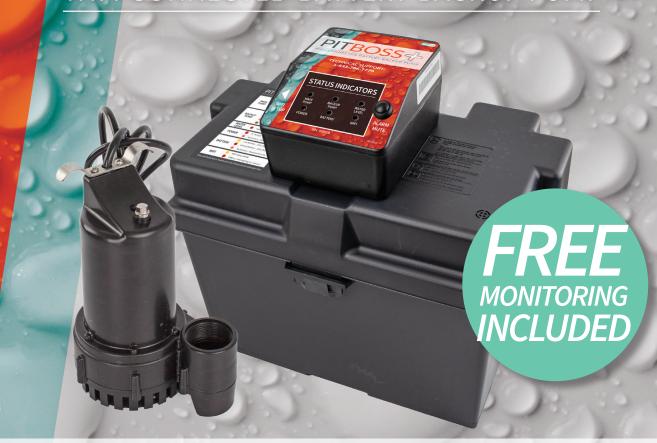

# PROTECT YOUR BASEMENT FROM FLOODING

WIFI CONNECTED BATTERY BACKUP PUMP

The PitBoss+ is a WiFi connected battery backup pump that will keep your basement dry when the power goes out. It features patented technology that monitors the health of your complete sump pump system.

# 24/7 MONITORING IN THE PALM OF YOUR HAND

WIFI CONNECTED BATTERY BACKUP PUMP

The PitBoss+WiFi Connected Backup Pump is the only smart pump that monitors the health of your primary pump, backup pump, and battery—24/7.