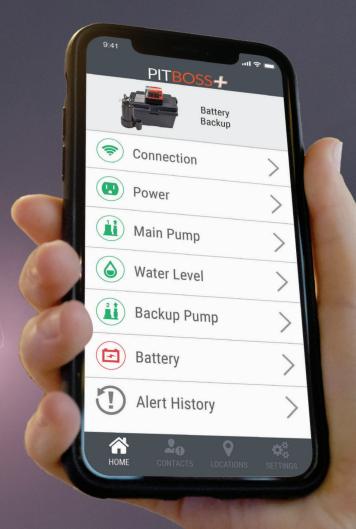

If a problem is detected with any of the components of your pumping system, PitBoss+ will send an alert to your smartphone, giving you time to take action before your basement floods.

The PitBoss+ App also gives you visibility to the health of your system remotely, from anywhere and at any time.

- Patented technology monitors the health of your primary pump, backup pump and battery 24/7
- Sends alerts via the PitBoss+ App if a problem is detected
- PitBoss+ App lets you see the number of pump cycles per day, gallons pumped, battery health and more, plus set up and manage multiple contacts to receive alerts.