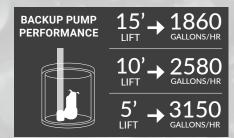

 $\begin{array}{c}
15' \rightarrow 3174 \\
\hline
10' \rightarrow 3702
\end{array}$ 

LIFT GALLONS/HR

5' → 4134

GALLONS/HR

BOTH PUMPS RUNNING 15'→ 3900 GALLONS/HR

10' **4920**GALLONS/HR

5' → 5580

GALLONS/HR

#### **PUMPS MORE WATER**

The PitBoss+controller boosts pumping capacity by an additional 180 GPH at a 10' lift.