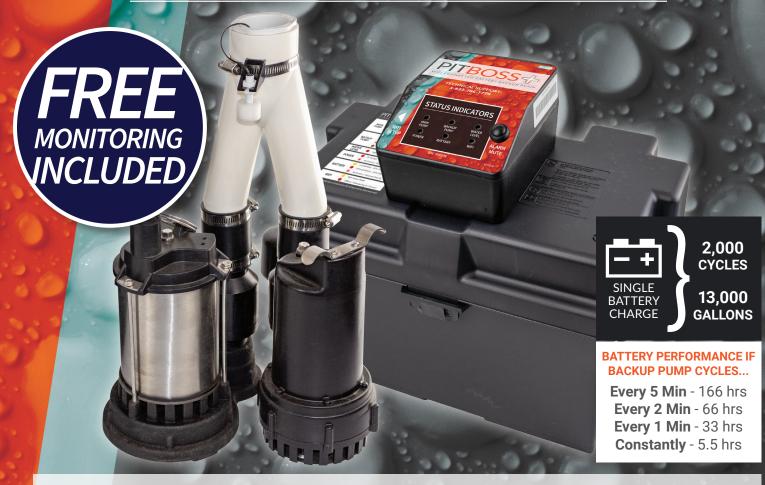

# PITBOSS&

WIFI CONNECTED BATTERY BACKUP PUMP

The PitBoss+ is a WiFi connected battery backup pump that will keep your basement dry when the power goes out. It features patented technology that monitors the health of your complete sump pump system.

## 24/7 MONITORING IN THE PALM OF YOUR HAND

WIFI CONNECTED BATTERY BACKUP PUMP

The PitBoss+WiFi Connected Backup Pump is the only smart pump that monitors the health of your primary pump, backup pump, and battery—24/7.

If a problem is detected with any of the components of your pumping system, PitBoss+ will send an alert to your smartphone, giving you time to take action before your basement floods.

The PitBoss+ App also gives you visibility to the health of your system remotely, from anywhere and at any time.

- Patented technology monitors the health of your primary pump, backup pump and battery 24/7
- Sends alerts via the PitBoss+ App if a problem is detected
- PitBoss+ App lets you see the number of pump cycles per day, gallons pumped, battery health and more, plus set up and manage multiple contacts to receive alerts.