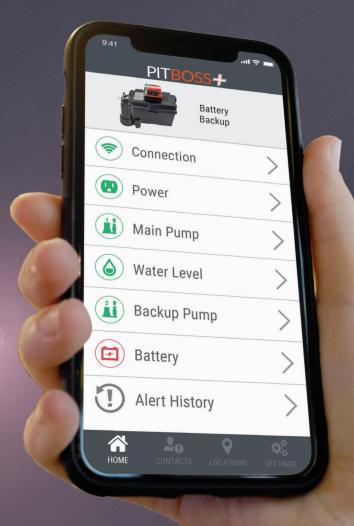

## 24/7 MONITORING IN THE PALM OF YOUR HAND

WIFI CONNECTED BATTERY BACKUP PUMP

The PitBoss+WiFi Connected Backup Pump is the only smart pump that monitors the health of your primary pump, backup pump, and battery—24/7.

If a problem is detected with any of the components of your pumping system, PitBoss+ will send an alert to your smartphone, giving you time to take action before your basement floods.

The PitBoss+ App also gives you visibility to the health of your system remotely, from anywhere and at any time.

- Patented technology monitors the health of your primary pump, backup pump and battery 24/7
- Sends alerts via the PitBoss+ App if a problem is detected
- PitBoss+ App lets you see the number of pump cycles per day, gallons pumped, battery health and more, plus set up and manage multiple contacts to receive alerts.