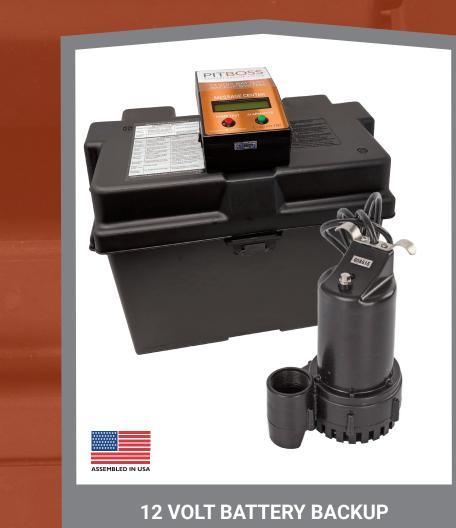

## PITBOSS BATTERY BACKUP SYSTEM

**SUMP PUMP SYSTEM** 

SINGLE BATTERY CHARGE

**2,000 CYCLES 13,000 GALLONS**  **BATTERY PERFORMANCE IF BACKUP PUMP CYCLES...** 

Every 5 Min - 166 hrs Every 2 Min - 66 hrs Every 1 Min - 33 hrs Constantly - 5.5 hrs

HIGHEST BACKUP PUMP OUTPUT **AVAILABLE** 

**AUTOMATIC DAILY SELF-TEST** 

**HIGH-TECH WATERPROOF CIRCUIT BOARD** 

**LCD SCREEN DISPLAYS IMPORTANT MESSAGES** 

24 HOUR ALARM SILENCE

**BATTERY STATUS NOTIFICATIONS** 

**SYSTEM MONITORS AND MAINTAINS BATTERY AUTOMATICALLY** 