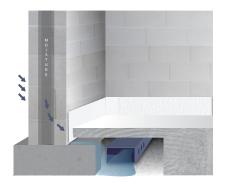

## **BENEFITS**

- FLAME AND SMOKE RETARDANT
- ASTM ICC-ES/BOCA CLASS C
- EXCEEDS BUILDING REQUIREMENTS
- MOLD AND MILDEW RESISTANT

**BEFORE** 

**AFTER** (OPTION 1) **COVER WEEP HOLES ONLY** 

**AFTER** (OPTION 2) **FULL HEIGHT PROTECTION**