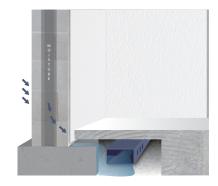

## **BENEFITS**

- FLAME AND SMOKE RETARDANT
- ASTM ICC-ES/BOCA CLASS C
- EXCEEDS BUILDING REQUIREMENTS
- MOLD AND MILDEW RESISTANT

**BEFORE** 

**AFTER** (OPTION 1) **COVER WEEP HOLES ONLY** 

**AFTER** (OPTION 2) **FULL HEIGHT PROTECTION**