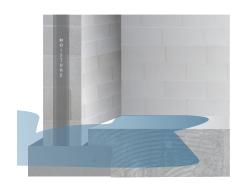

## **BENEFITS**

- FLAME AND SMOKE RETARDANT
- ASTM ICC-ES/BOCA CLASS C
- EXCEEDS BUILDING REQUIREMENTS
- MOLD AND MILDEW RESISTANT

**BEFORE** 

**AFTER** (OPTION 1) **COVER WEEP HOLES ONLY** 

**AFTER** (OPTION 2) **FULL HEIGHT PROTECTION**