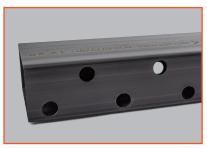

# **QUAD-CUT QUIKFLO PIPE LASTS LONGER**

**Now available in Quad-Cut confguration!** Holes drilled at the top and bottom on both sides of the pipe allow water to drain even as sediment builds over time.

Skip the rectangular cut! The Basin Adapter allows you to use a hole saw to cut into the basin wall.

New Quad-Cut Pipe is available! Two rows of 5/8" diameter holes on each side will extend the life of the drainage system by ensuring flow even during sediment buildup.