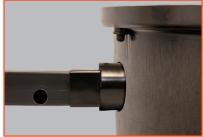

Skip the rectangular cut! The Basin Adapter allows you to use a hole saw to cut into the basin wall.

New Quad-Cut Pipe is available! Two rows of 5/8" diameter holes on each side will extend the life of the drainage system by ensuring flow even during sediment buildup.