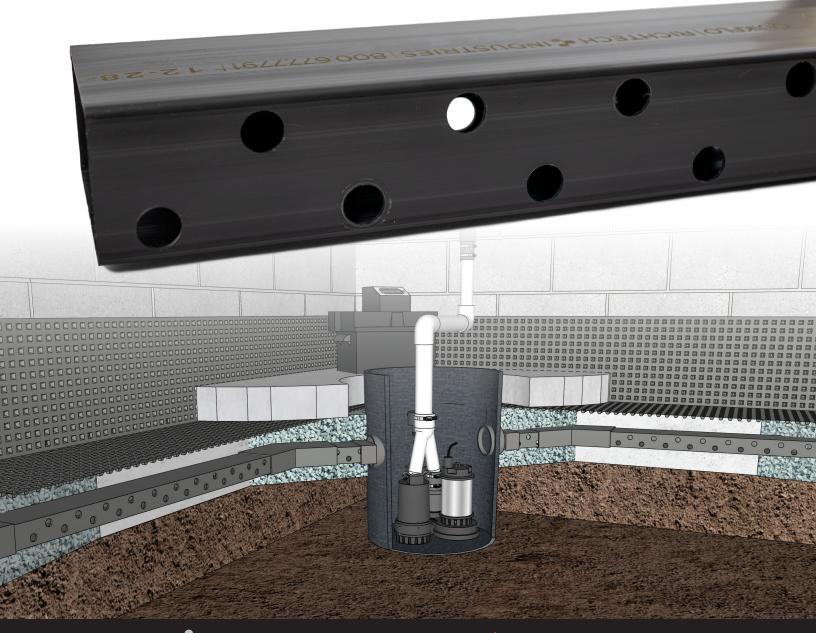

### AN OVERVIEW OF THE OUIKFLO ADVANCED DRAINAGE SYSTEM

### AN OVERVIEW OF THE OUIS FLO ADVANCED DRAINAGE SYSTEM

A complete line of QuikFlo fittings allows the installer to quickly and easily design and piece together a system that will channel water into the sump basin, relieving hydrostatic pressure against the foundation.

- Designed specifically for foundation waterproofing
- Installs faster and drains the maximum amount of water in silt, sand and clay soils
- Uses air space to minimize gravel
- Collects water from under the floor slab and channels it into the basin.