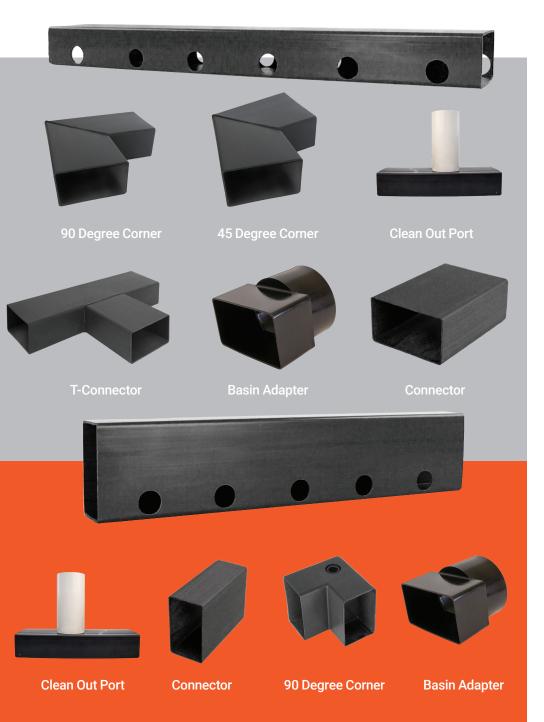

### AN OVERVIEW OF THE OUIS FLO ADVANCED DRAINAGE SYSTEM

A complete line of QuikFlo fittings allows the installer to quickly and easily design and piece together a system that will channel water into the sump basin, relieving hydrostatic pressure against the foundation.

Skip the rectangular cut! The Basin Adapter allows you to use a hole saw to cut into the basin wall.

New Quad-Cut Pipe is available! Two rows of 5/8" diameter holes on each side will extend the life of the drainage system by ensuring flow even during sediment buildup.