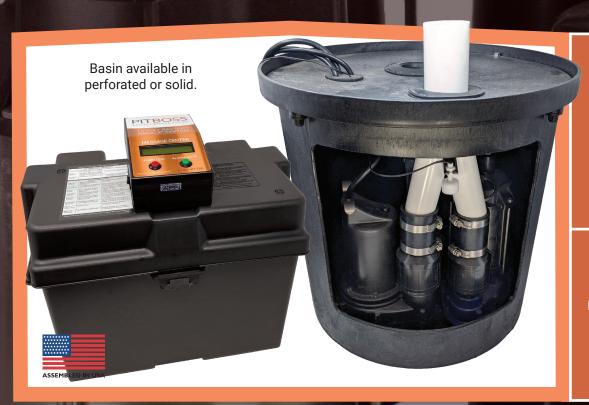

## PITBOSS PRE-PLUMBED CRAWL SPACE **COMBO KIT**

**INCLUDES:** PRIMARY & BACKUP PUMPS, SYSTEM CONTROLLER, FLOAT SWITCHES, BATTERY CASE AND CRAWL SPACE BASIN & LID

PITBOSS 3/4 HP **PRIMARY SUMP PUMP** 

> **CAST-IRON AND STAINLESS-STEEL** CONSTRUCTION

**EFFICIENT 5-AMP MOTOR USES 50% LESS ENERGY!** 

> **PITBOSS BACKUP PUMP SYSTEM**

HIGHEST OUTPUT BACKUP **PUMP AVAILABLE** 

> **DAILY AUTOMATIC SELF TEST**

| PRIMARY PUMP PERFORMANCE |                    | BACK UP PUMP PERFORMANCE |                    | BOTH PUMPS RUNNING |                    |
|--------------------------|--------------------|--------------------------|--------------------|--------------------|--------------------|
| 15'                      | 3174<br>GALLONS/HR | 15'                      | 1860<br>GALLONS/HR | 15'                | 3900<br>GALLONS/HR |
| 10'                      | 3702<br>GALLONS/HR | 10'                      | 2580<br>GALLONS/HR | 10'                | 4920<br>GALLONS/HR |
| 5'                       | 4134<br>GALLONS/HR | 5'                       | 3150<br>GALLONS/HR | 5'                 | 5580<br>GALLONS/HR |
|                          |                    |                          |                    |                    |                    |
|                          |                    |                          |                    |                    |                    |

## SINGLE BATTERY CHARGE

**2,000 CYCLES 13,000 GALLONS** 