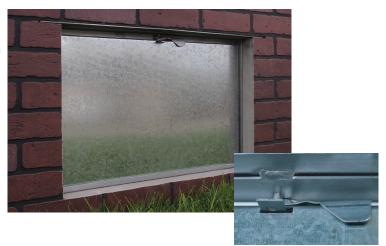

## **Foundation Access**

## **Foundation Access Door**

- Medium 20-gauge galvanized steel welded construction
- Frankfort latch accepts lock
- · Heavy built-on lintel for strength
- Lasting 'spangle grey' galvanized finish

| FOUNDATION ACCESS DOOR<br>(Galvanized) | W x H     | Door Size   |
|----------------------------------------|-----------|-------------|
| FAD 3220                               | 32" x 20" | 31.5" x 19" |
| FAD 3224                               | 32" x 24" | 31.5" x 23" |

## Accessway Style Areawall and Solid Cover

- Heavy 18-gauge galvanized steel
- · Solid cover seals tight on Areawall
- Tight radius corners allow easier access
- · Designed to work together for foundation access