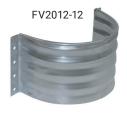

## Thrift-T Foundation Vent Areawalls (mini areawalls)

Medium 20-gauge galvanized steel

| Covers     | "A" | " <mark>B</mark> " | "C"   |
|------------|-----|--------------------|-------|
| FV164      | 16" | 4"                 | 11.5" |
| FV208-12"  | 20" | 8"                 | 12"   |
| FV2012-12" | 20" | 12"                | 12"   |