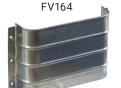

## Thrift-T Foundation Vent Areawalls (mini areawalls)

Medium 20-gauge galvanized steel

| Covers     | "A" | " <mark>B</mark> " | "C"   |
|------------|-----|--------------------|-------|
| FV164      | 16" | 4"                 | 11.5" |
| FV208-12"  | 20" | 8"                 | 12"   |
| FV2012-12" | 20" | 12"                | 12"   |