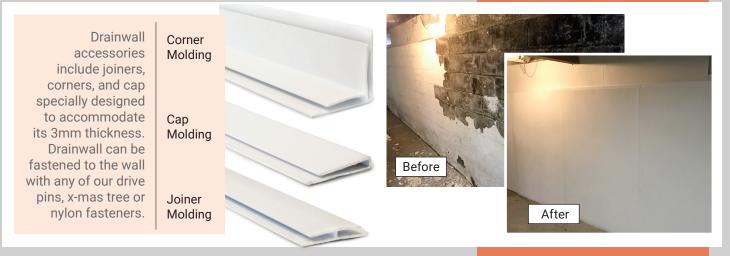

## Drainwall

High performance waterproofing panel

1/8" raised bubbles on the back allow condensation from the wall to be channeled down into the subfloor drainage system

Extends the cove diverter's functionality all the way up the wall

## WHAT IS IT?

Drainwall is a non-permeable panel that is permanently fastened to the foundation wall to stop water from entering the basement. Drainwall features small bubbles on the back that allow water from the foundation wall to be channeled down into the sub-floor drainage system, keeping the basement interior dry.