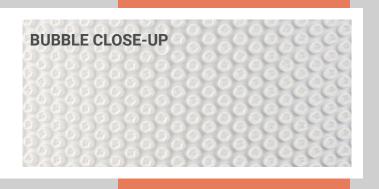

## Drainwall

High performance waterproofing panel

1/8" raised bubbles on the back allow condensation from the wall to be channeled down into the subfloor drainage system

Extends the cove diverter's functionality all the way up the wall

## WHAT IS IT?

Drainwall is a non-permeable panel that is permanently fastened to the foundation wall to stop water from entering the basement. Drainwall features small bubbles on the back that allow water from the foundation wall to be channeled down into the sub-floor drainage system, keeping the basement interior dry.