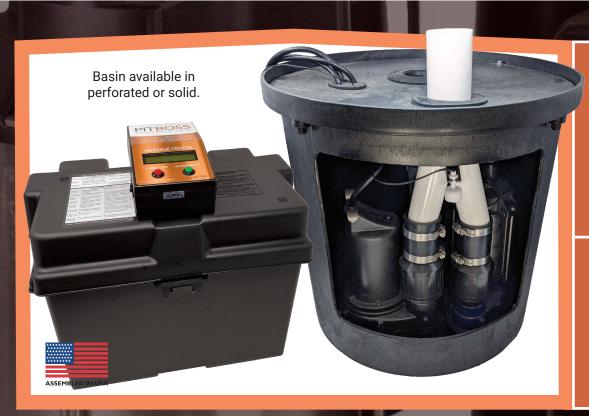

## PITBOSS PRE-PLUMBED CRAWL SPACE **COMBO KIT**

**INCLUDES:** PRIMARY & BACKUP PUMPS, SYSTEM CONTROLLER, FLOAT SWITCHES, BATTERY CASE AND CRAWL SPACE BASIN & LID

PITBOSS 3/4 HP **PRIMARY SUMP PUMP** 

> **CAST-IRON AND** STAINLESS-STEEL CONSTRUCTION

**EFFICIENT 5-AMP MOTOR USES 50% LESS ENERGY!** 

> PITBOSS BACKUP **PUMP SYSTEM**

HIGHEST OUTPUT BACKUP **PUMP AVAILABLE** 

> **DAILY AUTOMATIC SELF TEST**

| PRIMARY PUMP PERFORMANCE |                    | BACK UP PUMP PERFORMANCE |                    | BOTH PUMPS RUNNING |                    |
|--------------------------|--------------------|--------------------------|--------------------|--------------------|--------------------|
| 15'                      | 3174<br>GALLONS/HR | 15'                      | 1860<br>GALLONS/HR | 15'                | 3280<br>GALLONS/HR |
| 10'                      | 3702<br>GALLONS/HR | 10'                      | 2580<br>GALLONS/HR | 10'                | 4629<br>GALLONS/HR |
| 5'                       | 4134<br>GALLONS/HR | 5'                       | 3150<br>GALLONS/HR | 5'                 | 5977<br>GALLONS/HR |
|                          |                    |                          |                    |                    |                    |

## SINGLE BATTERY CHARGE

**2,000 CYCLES 13,000 GALLONS** 

**BATTERY PERFORMANCE IF BACKUP PUMP CYCLES...** 

Every 5 Min - 166 hrs

Every 2 Min - 66 hrs

Every 1 Min - 33 hrs

Constantly - 5.5 hrs